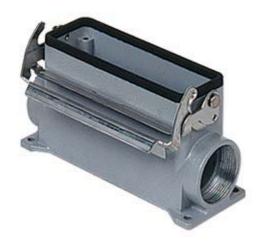

## JMVAP 16L232

Surface mounting housing, JEI®-V series, with 1 lever, M32 x 2 cable entry, size "77.27", high construction

| Product description                    |                             |
|----------------------------------------|-----------------------------|
| Product type                           | Surface mounting housing    |
| Series                                 | JEI®-V                      |
| Closing type                           | With 1 lever                |
| Size                                   | Size 77.27                  |
| Cable entry                            | With cable entry<br>M32 x 2 |
| Specification                          | High construction           |
| Technical data                         |                             |
| IP degree of protection                | IP65 / IP66 / IP69          |
| Further technical details              |                             |
| Operating temperature range (min, max) | -40°C+125°C                 |