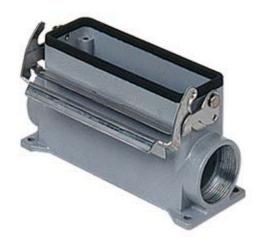

## JMVAP 16 L32

Surface mounting housing, JEI®-V series, with 1 lever, M32 cable entry, size "77.27", high construction

| Product description                    |                          |
|----------------------------------------|--------------------------|
| Product type                           | Surface mounting housing |
| Series                                 | JEI®-V                   |
| Closing type                           | With 1 lever             |
| Size                                   | Size 77.27               |
| Cable entry                            | With cable entry<br>M32  |
| Specification                          | High construction        |
| Technical data                         |                          |
| IP degree of protection                | IP65 / IP66 / IP69       |
| Further technical details              |                          |
| Operating temperature range (min, max) | -40°C+125°C              |