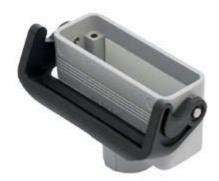

## JMPV 25 LG20

Hood, JEI®-P series, with 1 lever, M20 top cable entry, size "66.16"

| Product description                    |                                     |
|----------------------------------------|-------------------------------------|
| Product type                           | Hood                                |
| Series                                 | JEI®-P                              |
| Closing type                           | With 1 lever                        |
| Size                                   | Size "66.16"                        |
| Cable entry                            | Top cable entry with adapter<br>M20 |
| Technical data                         |                                     |
| IP degree of protection                | IP65                                |
| Further technical details              |                                     |
| Operating temperature range (min, max) | -40°C+125°C                         |