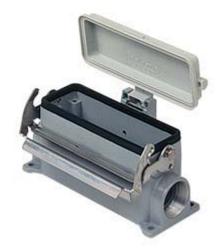

## Part number

## JCVP 16 LP2

Surface mounting housing, JEI®-V series, with 1 lever, Pg21 x 2 cable entry, size "77.27", with plastic cover

| Product description                    |                              |
|----------------------------------------|------------------------------|
| Product type                           | Surface mounting housing     |
| Series                                 | JEI®-V                       |
| Closing type                           | With 1 lever                 |
| Size                                   | Size 77.27                   |
| Cable entry                            | With cable entry<br>Pg21 x 2 |
| Specification                          | With plastic cover           |
| Technical data                         |                              |
| IP degree of protection                | IP65 / IP66 / IP69           |
| Further technical details              |                              |
| Operating temperature range (min, max) | -40°C+125°C                  |

| Material properties          |                                        |
|------------------------------|----------------------------------------|
| Other materials              | Lever: Galvanized steel<br>Gasket: NBR |
| Colour                       | RAL 7040 grey                          |
| Approvals / Standards        |                                        |
| Certifications               | DNV, BV                                |
| UL                           | ECBT2                                  |
| cUL                          | ECBT8                                  |
| General ordering information |                                        |
| EAN13 code                   | 8015747218917                          |