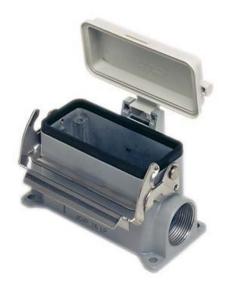

## JCVP 10 LP2

Surface mounting housing, JEI®-V series, with 1 lever, Pg16 x 2 cable entry, size "57.27", with plastic cover

| Froduct description       |                              |
|---------------------------|------------------------------|
| Product type              | Surface mounting housing     |
| Series                    | JEI®-V                       |
| Closing type              | With 1 lever                 |
| Size                      | Size 57.27                   |
| Cable entry               | With cable entry<br>Pg16 x 2 |
| Specification             | With plastic cover           |
| Technical data            |                              |
| IP degree of protection   | IP65 / IP66 / IP69           |
| Further technical details |                              |

-40°C...+125°C

| Material properties          |                                        |
|------------------------------|----------------------------------------|
| Other materials              | Lever: Galvanized steel<br>Gasket: NBR |
| Colour                       | RAL 7040 grey                          |
| Approvals / Standards        |                                        |
| Certifications               | DNV, BV                                |
| UL                           | ECBT2                                  |
| cUL                          | ECBT8                                  |
| General ordering information |                                        |
| EAN13 code                   | 8015747218887                          |