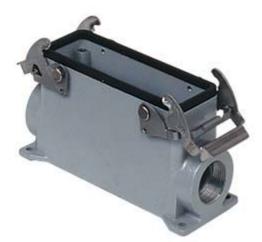

## JCVAP 10.221

Surface mounting housing, JEI®-V series, with 2 levers, Pg21 x 2 cable entry, size "57.27", high construction

| Product description                    |                              |
|----------------------------------------|------------------------------|
| Product type                           | Surface mounting housing     |
| Series                                 | JEI®-V                       |
| Closing type                           | With 2 levers                |
| Size                                   | Size 57.27                   |
| Cable entry                            | With cable entry<br>Pg21 x 2 |
| Specification                          | High construction            |
| Technical data                         |                              |
| IP degree of protection                | IP65 / IP66 / IP69           |
| Further technical details              |                              |
| Operating temperature range (min, max) | -40°C+125°C                  |

| Material properties          |                                        |
|------------------------------|----------------------------------------|
| Other materials              | Lever: Galvanized steel<br>Gasket: NBR |
| Colour                       | RAL 7040 grey                          |
| Approvals / Standards        |                                        |
| Certifications               | DNV, BV                                |
| UL                           | ECBT2                                  |
| cUL                          | ECBT8                                  |
| General ordering information |                                        |
| EAN13 code                   | 8015747218696                          |