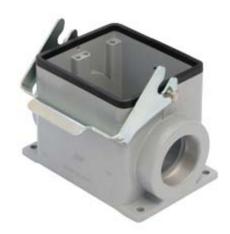

## JCHP 32 L229

Surface mounting housing, JEI®-V series, with 1 lever, Pg29 x 2 cable entry, size "77.62"

| Product description                    |                              |
|----------------------------------------|------------------------------|
| Product type                           | Surface mounting housing     |
| Series                                 | JEI®-V                       |
| Closing type                           | With 1 lever                 |
| Size                                   | Size "77.62"                 |
| Cable entry                            | With cable entry<br>Pg29 x 2 |
| Technical data                         |                              |
| IP degree of protection                | IP65 / IP66 / IP69           |
| Further technical details              |                              |
| Operating temperature range (min, max) | -40°C+125°C                  |