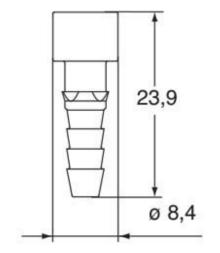

sing valve For tubes with internal diameter 4 mm

0,59 g -40°C ... +125°C

| Material properties          |                |
|------------------------------|----------------|
| Main material                | Polyamide (PA) |
| RoHs conformity              | Compliant      |
| China RoHs - EFUP            | E              |
| <b>REACH SVHC</b> substances | No             |
| General ordering information |                |
| EAN13 code                   | 8015747042185  |
| eCl@ss 8.1                   | 27440204       |
| ETIM 7.0                     | EC000796       |
| Packaging Information        |                |
| Sub-packaging description    | Plastic bag    |
| Sub-packaging quantity       | 3 Pcs          |
| Sub-packaging EAN<br>barcode | 8015747042192  |





Catalogue drawings