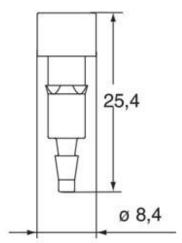

#### Part number

## CX 3.0 VC





Female pneumatic contact, with closing valve, for tubes with internal diameter 3 mm

**Product description** 

Product type Pneumatic contact

Gender Female

With closing valve

Specification For tubes with internal diameter 3 mm

Further technical details

Weight

Operating temperature range (min, max)

0,65 g

-40°C ... +125°C

**Material properties** 

Main material Polyamide (PA) Compliant **RoHs conformity** China RoHs - EFUP

**REACH SVHC substances** No General ordering information

8015747042123 EAN13 code eCl@ss 8.1 27440204 **ETIM 7.0** EC000796

Packaging Information

**Sub-packaging description** Plastic bag Sub-packaging quantity 3 Pcs

Sub-packaging EAN barcode 8015747042130

### Part number

# CX 3.0 VC



### Catalogue drawings