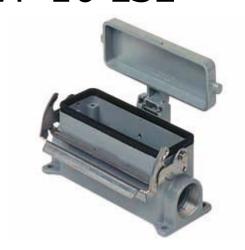

## **CVP 16 LS2**

Surface mounting housing, V-TYPE series, with 1 lever, Pg21 x 2 cable entry, size "77.27", with metal cover

| Product description                    |                              |
|----------------------------------------|------------------------------|
| Product type                           | Surface mounting housing     |
| Series                                 | V-TYPE                       |
| Closing type                           | With 1 lever                 |
| Size                                   | Size "77.27"                 |
| Cable entry                            | With cable entry<br>Pg21 x 2 |
| Specification                          | With metal cover             |
| Technical data                         |                              |
| IP degree of protection                | IP65                         |
| Further technical details              |                              |
| Operating temperature range (min, max) | -40°C+125°C                  |