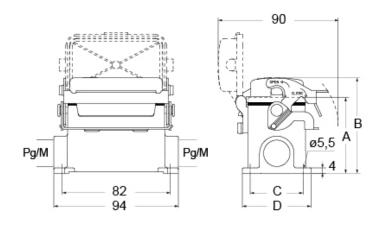

#### Catalogue drawings

| part No.           | Α  | В  | С  | D  |
|--------------------|----|----|----|----|
| CVP / MVP 10 LSP   | 57 | 72 | 40 | 52 |
| CVAP / MVAP 10 LSP | 74 | 89 | 45 | 57 |