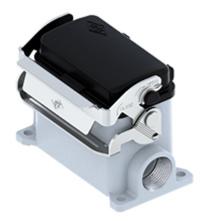

## **CVP 10 LSP16**

Surface mounting housing, V-TYPE series, with 1 lever, Pg16 cable entry, size "57.27", with SIMPLEX self-closing cover

| Product description                    |                                 |  |  |  |
|----------------------------------------|---------------------------------|--|--|--|
| Product type                           | Surface mounting housing        |  |  |  |
| Series                                 | V-TYPE                          |  |  |  |
| Closing type                           | With 1 lever                    |  |  |  |
| Size                                   | Size 57.27                      |  |  |  |
| Cable entry                            | With cable entry<br>Pg16        |  |  |  |
| Specification                          | With SIMPLEX self-closing cover |  |  |  |
| Technical data                         |                                 |  |  |  |
| IP degree of protection                | IP65                            |  |  |  |
| Further technical details              |                                 |  |  |  |
| Operating temperature range (min, max) | -40°C+125°C                     |  |  |  |