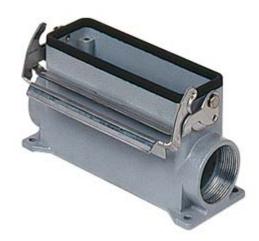

## **CVAP 24 L229**

Surface mounting housing, V-TYPE series, with 1 lever, Pg29 x 2 cable entry, size "104.27", high construction

| Product description                    |                              |
|----------------------------------------|------------------------------|
| Product type                           | Surface mounting housing     |
| Series                                 | V-TYPE                       |
| Closing type                           | With 1 lever                 |
| Size                                   | Size "104.27"                |
| Cable entry                            | With cable entry<br>Pg29 x 2 |
| Specification                          | High construction            |
| Technical data                         |                              |
| IP degree of protection                | IP65 / IP66 / IP69           |
| Further technical details              |                              |
| Operating temperature range (min, max) | -40°C+125°C                  |