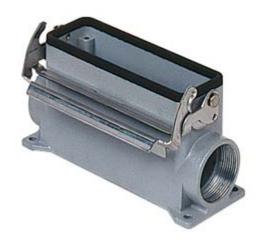

## CVAP 16 L229

Surface mounting housing, V-TYPE series, with 1 lever, Pg29 x 2 cable entry, size "77.27", high construction

| Product description                    |                              |
|----------------------------------------|------------------------------|
| Product type                           | Surface mounting housing     |
| Series                                 | V-TYPE                       |
| Closing type                           | With 1 lever                 |
| Size                                   | Size 77.27                   |
| Cable entry                            | With cable entry<br>Pg29 x 2 |
| Specification                          | High construction            |
| Technical data                         |                              |
| IP degree of protection                | IP65 / IP66 / IP69           |
| Further technical details              |                              |
| Operating temperature range (min, max) | -40°C+125°C                  |