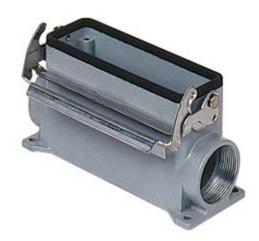

## CVAP 10 L

Surface mounting housing, V-TYPE series, with 1 lever, Pg21 cable entry, size "57.27", high construction

| Product description                    |                          |
|----------------------------------------|--------------------------|
| Product type                           | Surface mounting housing |
| Series                                 | V-TYPE                   |
| Closing type                           | With 1 lever             |
| Size                                   | Size 57.27               |
| Cable entry                            | With cable entry<br>Pg21 |
| Specification                          | High construction        |
| Technical data                         |                          |
| IP degree of protection                | IP65 / IP66 / IP69       |
| Further technical details              |                          |
| Operating temperature range (min, max) | -40°C+125°C              |