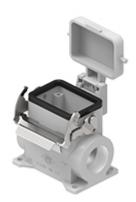

## CVAP 06 LS

Surface mounting housing, V-TYPE series, with 1 lever, Pg21 cable entry, size "44.27", high construction, with metal cover

| Product description                    |                                     |
|----------------------------------------|-------------------------------------|
| Product type                           | Surface mounting housing            |
| Series                                 | V-TYPE                              |
| Closing type                           | With 1 lever                        |
| Size                                   | Size 44.27                          |
| Cable entry                            | With cable entry<br>Pg21            |
| Specification                          | High construction, with metal cover |
| Technical data                         |                                     |
| IP degree of protection                | IP65                                |
| Further technical details              |                                     |
| Operating temperature range (min, max) | -40°C+125°C                         |