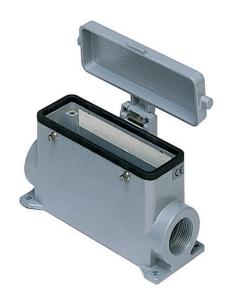

# **CMP 16 CS2**

Surface mounting housing, 830V series, with 4 pegs, Pg21 x 2 cable entry, size "104.27", with metal cover

| Product description                    |                              |
|----------------------------------------|------------------------------|
| Product type                           | Surface mounting housing     |
| Series                                 | 830V                         |
| Closing type                           | With 4 pegs                  |
| Size                                   | Size "104.27"                |
| Cable entry                            | With cable entry<br>Pg21 x 2 |
| Specification                          | With metal cover             |
| Technical data                         |                              |
| IP degree of protection                | IP65                         |
| Further technical details              |                              |
| Weight                                 | 383,00 g                     |
| Operating temperature range (min, max) | -40°C+125°C                  |

| Material properties          |                   |  |
|------------------------------|-------------------|--|
| Colour                       | RAL 7040 grey     |  |
| RoHs conformity              | Compliant         |  |
| China RoHs - EFUP            | E                 |  |
| REACH SVHC substances        | No                |  |
| Approvals / Standards        |                   |  |
| Certifications               | DNV, BV           |  |
| UL                           | ECBT2             |  |
| cUL                          | ECBT8             |  |
| General ordering information |                   |  |
| EAN13 code                   | 8015747031615     |  |
| Packaging Information        |                   |  |
| Sub-packaging weight         | 0,38 kg           |  |
| Sub-packaging description    | Plastic packaging |  |
| Sub-packaging quantity       | 1 Pcs             |  |
| Sub-packaging EAN barcode    | 8015747031622     |  |