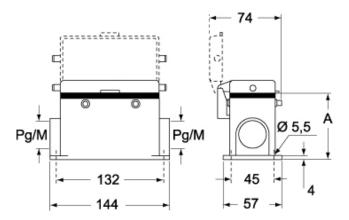

#### CMP CS/CP CMAP CS/CP - MMP CS/CP MMAP CS/CP

|                   | Α  |
|-------------------|----|
| CMP / MMP         | 63 |
| CMAP / MMAP       | 80 |
| CMP CS / MMP CS   | 63 |
| CMAP CS / MMAP CS | 80 |
| CMP CP / MMP CP   | 63 |
| CMAP CP / MMAP CP | 80 |