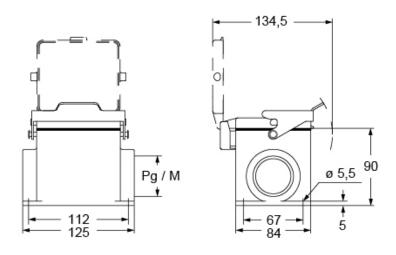

Technical data                            |                          | Certifications               | DNV, BV                |
| IP degree of protection                   | IP66                     | UL                           | ECBT2                  |
| Further technical details                 |                          | cUL                          | ECBT8                  |
| Operating temperature<br>range (min, max) | -40°C+125°C              | General ordering information |                        |
|                                           |                          | EAN13 code                   | 8015747267656          |
|                                           |                          |                              |                        |





## Catalogue drawings