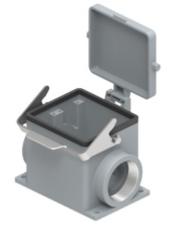

## Part number CHPX 32 LS29

Surface mounting housing, C-TYPE series, with 1 lever, Pg29 cable entry, size "77.62", with metal cover

| Product description                       |                          | Material properties          |                        |
|-------------------------------------------|--------------------------|------------------------------|------------------------|
| Product type                              | Surface mounting housing | Other materials              | Lever: Stainless steel |
| Series                                    | C-TYPE                   |                              | Gasket: NBR            |
| Closing type                              | With 1 lever             | Colour                       | RAL 7040 grey          |
| Size                                      | Size "77.62"             | RoHs conformity              | Compliant              |
| Cable entry                               | With cable entry         | China RoHs - EFUP            | E                      |
|                                           | Pg29                     | <b>REACH SVHC</b> substances | No                     |
| Specification                             | With metal cover         | Approvals / Standards        |                        |
| Technical data                            |                          | Certifications               | DNV, BV                |
| IP degree of protection                   | IP66                     | UL                           | ECBT2                  |
| Further technical details                 |                          | cUL                          | ECBT8                  |
| Operating temperature<br>range (min, max) | -40°C+125°C              | General ordering information |                        |
|                                           |                          | EAN13 code                   | 8015747267656          |
|                                           |                          |                              |                        |