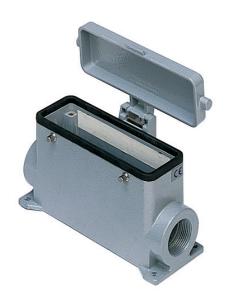

# MMAP 16 CS32

Surface mounting housing, 830V series, with 4 pegs, M32 cable entry, size "104.27", high construction, with metal cover

| Surface mounting housing            |
|-------------------------------------|
| 830V                                |
| With 4 pegs                         |
| Size "104.27"                       |
| With cable entry<br>M32             |
| High construction, with metal cover |
|                                     |
| IP65                                |
|                                     |
| 508,00 g                            |
| -40°C+125°C                         |
|                                     |