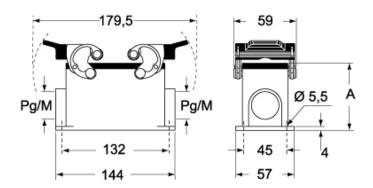

substances        | No                |  |
| Approvals / Standards        |                   |  |
| Certifications               | DNV, BV           |  |
| UL                           | ECBT2             |  |
| cUL                          | ECBT8             |  |
| General ordering information |                   |  |
| EAN13 code                   | 8015747057691     |  |
| Packaging Information        |                   |  |
| Sub-packaging weight         | 2,54 kg           |  |
| Sub-packaging description    | Plastic packaging |  |
| Sub-packaging quantity       | 5 Pcs             |  |
| Sub-packaging EAN<br>barcode | 8015747106542     |  |
|                              |                   |  |

### Part number

# MMAP 16 CS32



## Catalogue drawings

#### CMP CMAP - MMP MMAP



#### CMP CS/CP CMAP CS/CP - MMP CS/CP MMAP CS/CP



|                   | Α  |
|-------------------|----|
| CMP / MMP         | 63 |
| CMAP / MMAP       | 80 |
| CMP CS / MMP CS   | 63 |
| CMAP CS / MMAP CS | 80 |
| CMP CP / MMP CP   | 63 |
| CMAP CP / MMAP CP | 80 |