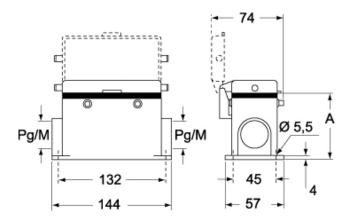

## Catalogue drawings

#### CMP CS/CP CMAP CS/CP - MMP CS/CP MMAP CS/CP

|                   | Α  |
|-------------------|----|
| CMP / MMP         | 63 |
| CMAP / MMAP       | 80 |
| CMP CS / MMP CS   | 63 |
| CMAP CS / MMAP CS | 80 |
| CMP CP / MMP CP   | 63 |
| CMAP CP / MMAP CP | 80 |