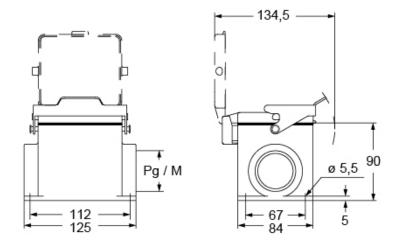

formity              | Compliant                             |
| China RoHs - EFUP            | E                                     |
| REACH SVHC substances        | No                                    |
| Approvals / Standards        |                                       |
| Certifications               | DNV, BV                               |
| UL                           | ECBT2                                 |
| cUL                          | ECBT8                                 |
| General ordering information |                                       |
| EAN13 code                   | 8015747267274                         |
| eCl@ss 8.1                   | 27440202                              |

EC000437

ETIM 7.0

### Part number

# MHPX 32 LP50



### Catalogue drawings