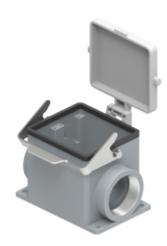

# MHPX 32 LP50

Surface mounting housing, C-TYPE series, with 1 lever, M50 cable entry, size "77.62", with plastic cover

| Product description                    |                          |
|----------------------------------------|--------------------------|
| Product type                           | Surface mounting housing |
| Series                                 | C-TYPE                   |
| Closing type                           | With 1 lever             |
| Size                                   | Size "77.62"             |
| Cable entry                            | With cable entry<br>M50  |
| Specification                          | With plastic cover       |
| Technical data                         |                          |
| IP degree of protection                | IP65                     |
| Further technical details              |                          |
| Operating temperature range (min, max) | -40°C+125°C              |