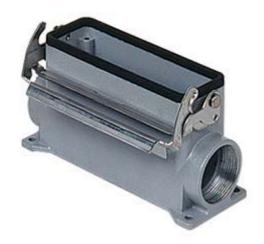

## JCVAP 16 L29

Surface mounting housing, JEI®-V series, with 1 lever, Pg29 cable entry, size "77.27", high construction  $\ensuremath{\mbox{\sc housing}}$ 

| Product description                    |                          |
|----------------------------------------|--------------------------|
| Product type                           | Surface mounting housing |
| Series                                 | JEI®-V                   |
| Closing type                           | With 1 lever             |
| Size                                   | Size 77.27               |
| Cable entry                            | With cable entry<br>Pg29 |
| Specification                          | High construction        |
| Technical data                         |                          |
| IP degree of protection                | IP65 / IP66 / IP69       |
| Further technical details              |                          |
| Operating temperature range (min, max) | -40°C+125°C              |