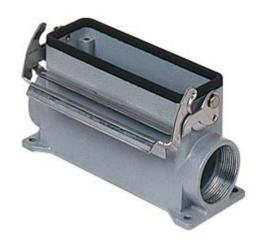

## CVAP 24 L229

Surface mounting housing, V-TYPE series, with 1 lever, Pg29 x 2 cable entry, size "104.27", high construction

| Product description                    |                              |
|----------------------------------------|------------------------------|
| Product type                           | Surface mounting housing     |
| Series                                 | V-TYPE                       |
| Closing type                           | With 1 lever                 |
| Size                                   | Size "104.27"                |
| Cable entry                            | With cable entry<br>Pg29 x 2 |
| Specification                          | High construction            |
| Technical data                         |                              |
| IP degree of protection                | IP65 / IP66 / IP69           |
| Further technical details              |                              |
| Operating temperature range (min, max) | -40°C+125°C                  |