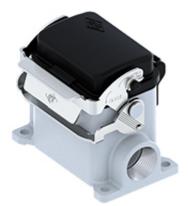

## Part number **CVAP 06LSP21**

Surface mounting housing, V-TYPE series, with 1 lever, Pg21 cable entry, size "44.27", high construction, with SIMPLEX self-closing cover

| Product description                       |                                                       | Material properties          |                                       |  |
|-------------------------------------------|-------------------------------------------------------|------------------------------|---------------------------------------|--|
| Product type<br>Series                    | Surface mounting housing<br>V-TYPE                    | Other materials              | Lever: Stainless steel<br>Gasket: NBR |  |
| Closing type                              | With 1 lever                                          | Colour                       | RAL 7040 grey                         |  |
| Size                                      | Size 44.27                                            | RoHs conformity              | Compliant                             |  |
| Cable entry                               | With cable entry                                      | China RoHs - EFUP            | E                                     |  |
|                                           | Pg21                                                  | <b>REACH SVHC</b> substances | No                                    |  |
| Specification                             | High construction, with SIMPLEX self-closing<br>cover | Approvals / Standards        |                                       |  |
|                                           |                                                       | Certifications               | DNV, BV                               |  |
| Technical data                            |                                                       | UL                           | ECBT2                                 |  |
| IP degree of protection                   | IP65                                                  | cUL                          | ECBT8                                 |  |
| Further technical details                 |                                                       | General ordering information |                                       |  |
| Operating temperature<br>range (min, max) | -40°C+125°C                                           | EAN13 code                   | 8015747267298                         |  |