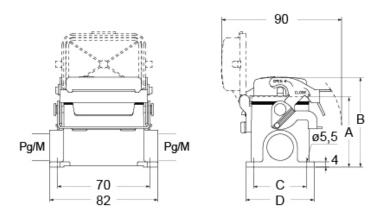

## Catalogue drawings

| part No.          | Α  | в  | с  | D  |
|-------------------|----|----|----|----|
| CVP / MVP 6 LSP   | 53 | 68 | 40 | 52 |
| CVAP / MVAP 6 LSP | 74 | 89 | 45 | 57 |