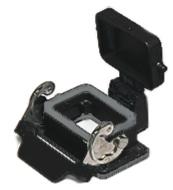

## Part number CHIW 10 LS

## Bulkhead mounting housing, W-TYPE series, with 1 lever, size "57.27", with metal cover

| Bulkhead mounting housing |
|---------------------------|
| W-TYPE                    |
| With 1 lever              |
| Size 57.27                |
| Without cable entry       |
| With metal cover          |
|                           |
| IP65                      |
|                           |
| 183,00 g                  |
| -40°C+125°C               |
|                           |