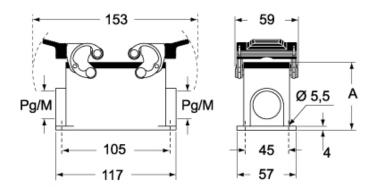

## Catalogue drawings

#### CMP CMAP - MMP MMAP

#### CMP CS/CP CMAP CS/CP - MMP CS/CP MMAP CS/CP

|                   | Α  |
|-------------------|----|
| CMP / MMP         | 63 |
| CMAP / MMAP       | 77 |
| CMP CS / MMP CS   | 63 |
| CMAP CS / MMAP CS | 77 |
| CMP CP / MMP CP   | 63 |
| CMAP CP / MMAP CP | 77 |