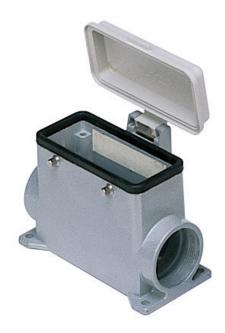

# **MMAP 06CP240**

Surface mounting housing, 830V series, with 4 pegs, M40 x 2 cable entry, size "77.27", high construction, with plastic cover

| Product description                    |                                       |
|----------------------------------------|---------------------------------------|
| Product type                           | Surface mounting housing              |
| Series                                 | 830V                                  |
| Closing type                           | With 4 pegs                           |
| Size                                   | Size 77.27                            |
| Cable entry                            | With cable entry<br>M40 x 2           |
| Specification                          | High construction, with plastic cover |
| Technical data                         |                                       |
| IP degree of protection                | IP65                                  |
| Further technical details              |                                       |
| Operating temperature range (min, max) | -40°C+125°C                           |