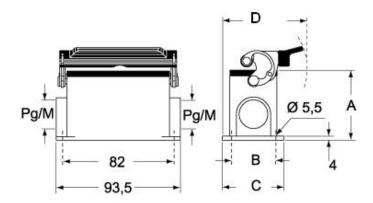

ompliant         |
| China RoHs - EFUP            | E                 |
| REACH SVHC substances        | No                |
| Approvals / Standards        |                   |
| Certifications               | DNV, BV           |
| UL                           | ECBT2             |
| cUL                          | ECBT8             |
| General ordering information |                   |
| EAN13 code                   | 8015747057301     |
| Packaging Information        |                   |
| Sub-packaging weight         | 1,70 kg           |
| Sub-packaging description    | Plastic packaging |
| Sub-packaging quantity       | 5 Pcs             |
| Sub-packaging EAN barcode    | 8015747106283     |

### Part number

## **MMAP 03 LS40**



### Catalogue drawings

### CMPL CMAPL-MMPL MMAPL



### CMP LS CMAP LS - MMP LS MMAP LS