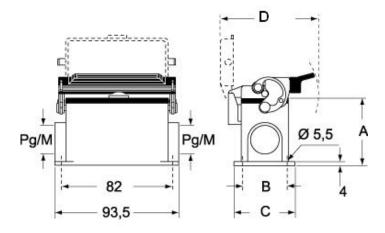

| E                 |
| REACH SVHC substances        | No                |
| Approvals / Standards        |                   |
| Certifications               | DNV, BV           |
| UL                           | ECBT2             |
| cUL                          | ECBT8             |
| General ordering information |                   |
| EAN13 code                   | 8015747057301     |
| Packaging Information        |                   |
| Sub-packaging weight         | 1,70 kg           |
| Sub-packaging description    | Plastic packaging |
| Sub-packaging quantity       | 5 Pcs             |
| Sub-packaging EAN barcode    | 8015747106283     |

### Part number

## **MMAP 03 LS40**



### Catalogue drawings

### CMPL CMAPL-MMPL MMAPL



### CMP LS CMAP LS - MMP LS MMAP LS