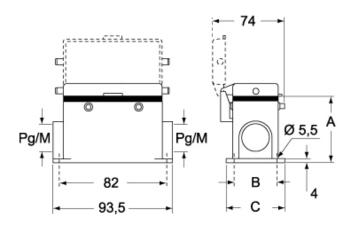

## Catalogue drawings

## CMP CMAP - MMP MMAP

## CMP CS/CP CMAP CS/CP - MMP CS/CP MMAP CS/CP

|                   | Α  | в  | С  |
|-------------------|----|----|----|
| CMP / MMP         | 57 | 40 | 52 |
| CMAP / MMAP       | 73 | 45 | 57 |
| CMP CS / MMP CS   | 57 | 40 | 52 |
| CMAP CS / MMAP CS | 73 | 45 | 57 |
| CMP CP / MMP CP   | 57 | 40 | 52 |
| CMAP CP / MMAP CP | 73 | 45 | 57 |