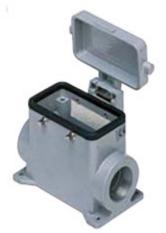

## Part number MMAP 03 CS40

Surface mounting housing, 830V series, with 4 pegs, M40 cable entry, size "57.27", high construction, with metal cover

| Product description                       |                                     |
|-------------------------------------------|-------------------------------------|
| Product type                              | Surface mounting housing            |
| Series                                    | 830V                                |
| Closing type                              | With 4 pegs                         |
| Size                                      | Size 57.27                          |
| Cable entry                               | With cable entry<br>M40             |
| Specification                             | High construction, with metal cover |
| Technical data                            |                                     |
| IP degree of protection                   | IP65                                |
| Further technical details                 |                                     |
| Weight                                    | 325,00 g                            |
| Operating temperature<br>range (min, max) | -40°C+125°C                         |