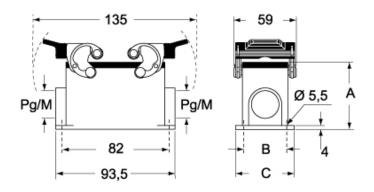

## Catalogue drawings

## CMP CMAP - MMP MMAP

## CMP CS/CP CMAP CS/CP - MMP CS/CP MMAP CS/CP

|                   | Α  | в  | С  |
|-------------------|----|----|----|
| CMP / MMP         | 57 | 40 | 52 |
| CMAP / MMAP       | 73 | 45 | 57 |
| CMP CS / MMP CS   | 57 | 40 | 52 |
| CMAP CS / MMAP CS | 73 | 45 | 57 |
| CMP CP / MMP CP   | 57 | 40 | 52 |
| CMAP CP / MMAP CP | 73 | 45 | 57 |