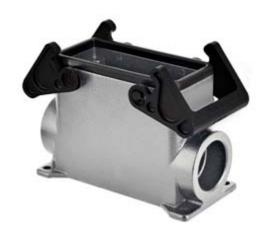

## JPAP 10.221

Surface mounting housing, JEI®-P series, with 2 levers, Pg21 x 2 cable entry, size "57.27", high construction

| Product description                    |                              |
|----------------------------------------|------------------------------|
| Product type                           | Surface mounting housing     |
| Series                                 | JEI®-P                       |
| Closing type                           | With 2 levers                |
| Size                                   | Size 57.27                   |
| Cable entry                            | With cable entry<br>Pg21 x 2 |
| Specification                          | High construction            |
| Technical data                         |                              |
| IP degree of protection                | IP65                         |
| Further technical details              |                              |
| Operating temperature range (min, max) | -40°C+125°C                  |