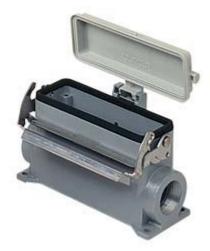

## JMVAP24LP232

Surface mounting housing, JEI®-V series, with 1 lever, M32 x 2 cable entry, size "104.27", high construction, with plastic cover

| Product description                    |                                       |
|----------------------------------------|---------------------------------------|
| Product type                           | Surface mounting housing              |
| Series                                 | JEI®-V                                |
| Closing type                           | With 1 lever                          |
| Size                                   | Size "104.27"                         |
| Cable entry                            | With cable entry<br>M32 x 2           |
| Specification                          | High construction, with plastic cover |
| Technical data                         |                                       |
| IP degree of protection                | IP65 / IP66 / IP69                    |
| Further technical details              |                                       |
| Operating temperature range (min, max) | -40°C+125°C                           |