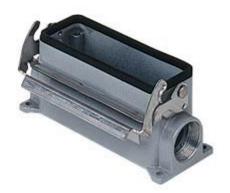

## **JCVP 24 L2**

Surface mounting housing, JEI®-V series, with 1 lever, Pg21 x 2 cable entry, size "104.27"

| Product description                    |                              |
|----------------------------------------|------------------------------|
| Product type                           | Surface mounting housing     |
| Series                                 | JEI®-V                       |
| Closing type                           | With 1 lever                 |
| Size                                   | Size "104.27"                |
| Cable entry                            | With cable entry<br>Pg21 x 2 |
| Technical data                         |                              |
| IP degree of protection                | IP65 / IP66 / IP69           |
| Further technical details              |                              |
| Operating temperature range (min, max) | -40°C+125°C                  |