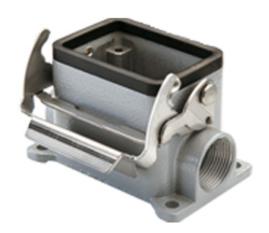

## JCVP 06 L2

Surface mounting housing, JEI\$-V series, with 1 lever, Pg16 x 2 cable entry, size "44.27"

| Product description                    |                              |
|----------------------------------------|------------------------------|
| Product type                           | Surface mounting housing     |
| Series                                 | JEI®-V                       |
| Closing type                           | With 1 lever                 |
| Size                                   | Size 44.27                   |
| Cable entry                            | With cable entry<br>Pg16 x 2 |
| Technical data                         |                              |
| IP degree of protection                | IP65 / IP66 / IP69           |
| Further technical details              |                              |
| Operating temperature range (min, max) | -40°C+125°C                  |