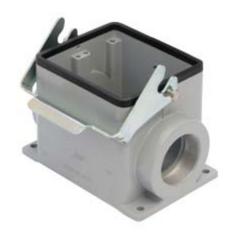

## JCHP 32 L236

Surface mounting housing, JEI®-V series, with 1 lever, Pg36 x 2 cable entry, size "77.62"

| Product description                    |                              |
|----------------------------------------|------------------------------|
| Product type                           | Surface mounting housing     |
| Series                                 | JEI®-V                       |
| Closing type                           | With 1 lever                 |
| Size                                   | Size "77.62"                 |
| Cable entry                            | With cable entry<br>Pg36 x 2 |
| Technical data                         |                              |
| IP degree of protection                | IP65 / IP66 / IP69           |
| Further technical details              |                              |
| Operating temperature range (min, max) | -40°C+125°C                  |

| Material properties          |                                        |
|------------------------------|----------------------------------------|
| Other materials              | Lever: Galvanized steel<br>Gasket: NBR |
| Colour                       | RAL 7040 grey                          |
| Approvals / Standards        |                                        |
| Certifications               | DNV, BV                                |
| UL                           | ECBT2                                  |
| cUL                          | ECBT8                                  |
| General ordering information |                                        |
| EAN13 code                   | 8015747218566                          |