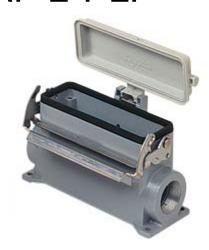

## CVAP 24 LP

Surface mounting housing, V-TYPE series, with 1 lever, Pg21 cable entry, size "104.27", high construction, with plastic cover

| Product description                    |                                       |
|----------------------------------------|---------------------------------------|
| Product type                           | Surface mounting housing              |
| Series                                 | V-TYPE                                |
| Closing type                           | With 1 lever                          |
| Size                                   | Size "104.27"                         |
| Cable entry                            | With cable entry<br>Pg21              |
| Specification                          | High construction, with plastic cover |
| Technical data                         |                                       |
| IP degree of protection                | IP65                                  |
| Further technical details              |                                       |
| Operating temperature range (min, max) | -40°C+125°C                           |