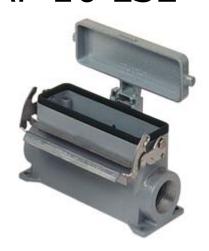

## CVAP 16 LS2

Surface mounting housing, V-TYPE series, with 1 lever, Pg21 x 2 cable entry, size "77.27", high construction, with metal cover

| Product description                    |                                     |
|----------------------------------------|-------------------------------------|
| Product type                           | Surface mounting housing            |
| Series                                 | V-TYPE                              |
| Closing type                           | With 1 lever                        |
| Size                                   | Size 77.27                          |
| Cable entry                            | With cable entry<br>Pg21 x 2        |
| Specification                          | High construction, with metal cover |
| Technical data                         |                                     |
| IP degree of protection                | IP65                                |
| Further technical details              |                                     |
| Operating temperature range (min, max) | -40°C+125°C                         |