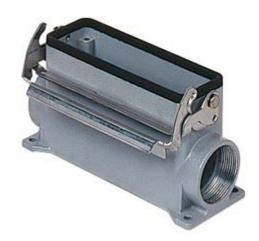

## CVAP 10 L229

Surface mounting housing, V-TYPE series, with 1 lever, Pg29 x 2 cable entry, size "57.27", high construction

| Product description                    |                              |
|----------------------------------------|------------------------------|
| Product type                           | Surface mounting housing     |
| Series                                 | V-TYPE                       |
| Closing type                           | With 1 lever                 |
| Size                                   | Size 57.27                   |
| Cable entry                            | With cable entry<br>Pg29 x 2 |
| Specification                          | High construction            |
| Technical data                         |                              |
| IP degree of protection                | IP65 / IP66 / IP69           |
| Further technical details              |                              |
| Operating temperature range (min, max) | -40°C+125°C                  |