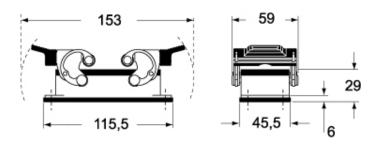

onformity              | Compliant         |
| China RoHs - EFUP            | E                 |
| REACH SVHC substances        | No                |
| Approvals / Standards        |                   |
| Certifications               | DNV, BV           |
| UL                           | ECBT2             |
| cUL                          | ECBT8             |
| General ordering information |                   |
| EAN13 code                   | 8015747030632     |
| Packaging Information        |                   |
| Sub-packaging weight         | 0,59 kg           |
| Sub-packaging description    | Plastic packaging |
| Sub-packaging quantity       | 5 Pcs             |
| Sub-packaging EAN barcode    | 8015747104951     |

### Part number

# CMI 06 CP



## Catalogue drawings

#### CMI



#### CMI CS/CP



## Catalogue drawings