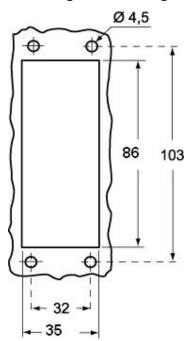

|
| China RoHs - EFUP            | E                 |
| REACH SVHC substances        | No                |
| Approvals / Standards        |                   |
| Certifications               | DNV, BV           |
| UL                           | ECBT2             |
| cUL                          | ECBT8             |
| General ordering information |                   |
| EAN13 code                   | 8015747030632     |
| Packaging Information        |                   |
| Sub-packaging weight         | 0,59 kg           |
| Sub-packaging description    | Plastic packaging |
| Sub-packaging quantity       | 5 Pcs             |
| Sub-packaging EAN barcode    | 8015747104951     |

### Part number

# CMI 06 CP



## Catalogue drawings

#### CMI



#### CMI CS/CP



## Catalogue drawings