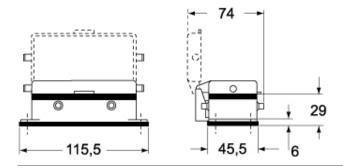

| Compliant         |
| China RoHs - EFUP            | E                 |
| REACH SVHC substances        | No                |
| Approvals / Standards        |                   |
| Certifications               | DNV, BV           |
| UL                           | ECBT2             |
| cUL                          | ECBT8             |
| General ordering information |                   |
| EAN13 code                   | 8015747030632     |
| Packaging Information        |                   |
| Sub-packaging weight         | 0,59 kg           |
| Sub-packaging description    | Plastic packaging |
| Sub-packaging quantity       | 5 Pcs             |
| Sub-packaging EAN barcode    | 8015747104951     |

### Part number

# CMI 06 CP



## Catalogue drawings

#### CMI



#### CMI CS/CP



## Catalogue drawings