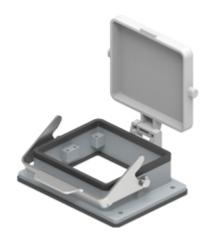

## CHIX 32 LP

Bulkhead mounting housing, C-TYPE series, with 1 lever, size "77.62", with plastic cover

| Product description                    |                           |
|----------------------------------------|---------------------------|
| Product type                           | Bulkhead mounting housing |
| Series                                 | C-TYPE                    |
| Closing type                           | With 1 lever              |
| Size                                   | Size "77.62"              |
| Cable entry                            | Without cable entry       |
| Specification                          | With plastic cover        |
| Technical data                         |                           |
| IP degree of protection                | IP65                      |
| Further technical details              |                           |
| Operating temperature range (min. max) | -40°C+125°C               |