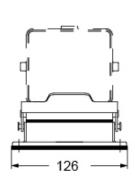

ompliant                             |
| China RoHs - EFUP            | E                                     |
| REACH SVHC substances        | No                                    |
| Approvals / Standards        |                                       |
| Certifications               | DNV, BV                               |
| UL                           | ECBT2                                 |
| cUL                          | ECBT8                                 |
| General ordering information |                                       |
| EAN13 code                   | 8015747267199                         |
| eCl@ss 8.1                   | 27440202                              |

EC000437

ETIM 7.0

### Part number

# CHIX 32 LP



### Catalogue drawings



### Catalogue drawings