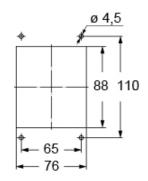

onformity              | Compliant                             |
| China RoHs - EFUP            | E                                     |
| REACH SVHC substances        | No                                    |
| Approvals / Standards        |                                       |
| Certifications               | DNV, BV                               |
| UL                           | ECBT2                                 |
| cUL                          | ECBT8                                 |
| General ordering information |                                       |
| EAN13 code                   | 8015747267199                         |
| eCl@ss 8.1                   | 27440202                              |

EC000437

ETIM 7.0

### Part number

# CHIX 32 LP



### Catalogue drawings



### Catalogue drawings