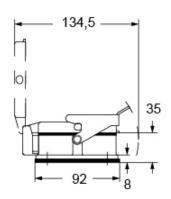

pliant                             |
| China RoHs - EFUP            | E                                     |
| REACH SVHC substances        | No                                    |
| Approvals / Standards        |                                       |
| Certifications               | DNV, BV                               |
| UL                           | ECBT2                                 |
| cUL                          | ECBT8                                 |
| General ordering information |                                       |
| EAN13 code                   | 8015747267199                         |
| eCl@ss 8.1                   | 27440202                              |

EC000437

ETIM 7.0

### Part number

# CHIX 32 LP



### Catalogue drawings



### Catalogue drawings