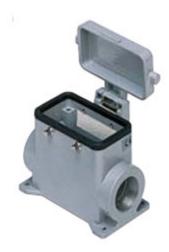

# MMP 03 CS220

Surface mounting housing, 830V series, with 4 pegs, M20 x 2 cable entry, size "57.27", with metal cover

| Product description                    |                             |
|----------------------------------------|-----------------------------|
| Product type                           | Surface mounting housing    |
| Series                                 | 830V                        |
| Closing type                           | With 4 pegs                 |
| Size                                   | Size 57.27                  |
| Cable entry                            | With cable entry<br>M20 x 2 |
| Specification                          | With metal cover            |
| Technical data                         |                             |
| IP degree of protection                | IP65                        |
| Further technical details              |                             |
| Weight                                 | 249,00 g                    |
| Operating temperature range (min, max) | -40°C+125°C                 |