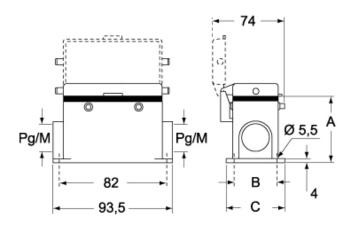

#### CMP CMAP - MMP MMAP

#### CMP CS/CP CMAP CS/CP - MMP CS/CP MMAP CS/CP

|                   | Α  | В  | С  |
|-------------------|----|----|----|
| CMP / MMP         | 57 | 40 | 52 |
| CMAP / MMAP       | 73 | 45 | 57 |
| CMP CS / MMP CS   | 57 | 40 | 52 |
| CMAP CS / MMAP CS | 73 | 45 | 57 |
| CMP CP / MMP CP   | 57 | 40 | 52 |
| CMAP CP / MMAP CP | 73 | 45 | 57 |
|                   |    |    |    |