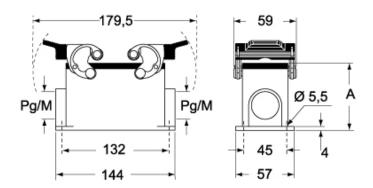

## Catalogue drawings

### CMP CMAP - MMP MMAP

### CMP CS/CP CMAP CS/CP - MMP CS/CP MMAP CS/CP

|                   | Α  |
|-------------------|----|
| CMP / MMP         | 63 |
| CMAP / MMAP       | 80 |
| CMP CS / MMP CS   | 63 |
| CMAP CS / MMAP CS | 80 |
| CMP CP / MMP CP   | 63 |
| CMAP CP / MMAP CP | 80 |