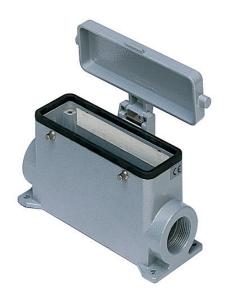

# MMAP 16CS232

Surface mounting housing, 830V series, with 4 pegs, M32 x 2 cable entry, size "104.27", high construction, with metal cover

| Product type                           | Surface mounting housing            |
|----------------------------------------|-------------------------------------|
| Series                                 | 830V                                |
| Closing type                           | With 4 pegs                         |
| Size                                   | Size "104.27"                       |
| Cable entry                            | With cable entry<br>M32 x 2         |
| Specification                          | High construction, with metal cover |
| Technical data                         |                                     |
| IP degree of protection                | IP65                                |
| Further technical details              |                                     |
| Weight                                 | 505,00 g                            |
| Operating temperature range (min, max) | -40°C+125°C                         |

## **MMAP 16CS232**