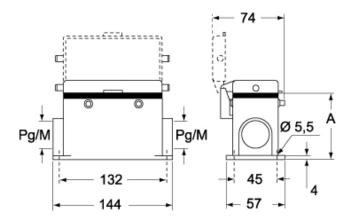

## Catalogue drawings

### CMP CMAP - MMP MMAP

### CMP CS/CP CMAP CS/CP - MMP CS/CP MMAP CS/CP

|                   | Α  |
|-------------------|----|
| CMP / MMP         | 63 |
| CMAP / MMAP       | 80 |
| CMP CS / MMP CS   | 63 |
| CMAP CS / MMAP CS | 80 |
| CMP CP / MMP CP   | 63 |
| CMAP CP / MMAP CP | 80 |