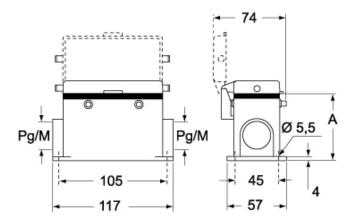

## Catalogue drawings

#### CMP CMAP - MMP MMAP

#### CMP CS/CP CMAP CS/CP - MMP CS/CP MMAP CS/CP

|                   | Α  |
|-------------------|----|
| CMP / MMP         | 63 |
| CMAP / MMAP       | 77 |
| CMP CS / MMP CS   | 63 |
| CMAP CS / MMAP CS | 77 |
| CMP CP / MMP CP   | 63 |
| CMAP CP / MMAP CP | 77 |