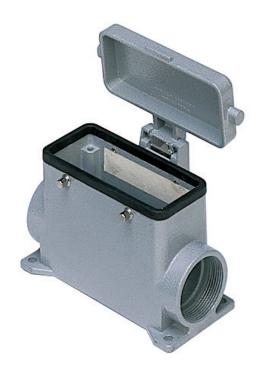

## MMAP 06 CS40

Surface mounting housing, 830V series, with 4 pegs, M40 cable entry, size "77.27", high construction, with metal cover

| Product description                    |                                     |
|----------------------------------------|-------------------------------------|
| Product type                           | Surface mounting housing            |
| Series                                 | 830V                                |
| Closing type                           | With 4 pegs                         |
| Size                                   | Size 77.27                          |
| Cable entry                            | With cable entry<br>M40             |
| Specification                          | High construction, with metal cover |
| Technical data                         |                                     |
| IP degree of protection                | IP65                                |
| Further technical details              |                                     |
| Weight                                 | 425,00 g                            |
| Operating temperature range (min, max) | -40°C+125°C                         |

# MMAP 06 CS40