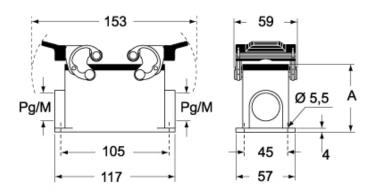

## Catalogue drawings

#### CMP CMAP - MMP MMAP

#### CMP CS/CP CMAP CS/CP - MMP CS/CP MMAP CS/CP

|                   | Α  |
|-------------------|----|
| CMP / MMP         | 63 |
| CMAP / MMAP       | 77 |
| CMP CS / MMP CS   | 63 |
| CMAP CS / MMAP CS | 77 |
| CMP CP / MMP CP   | 63 |
| CMAP CP / MMAP CP | 77 |