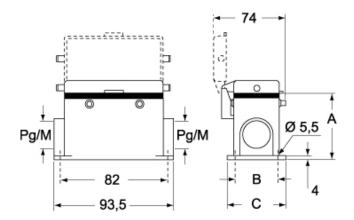

#### CMP CS/CP CMAP CS/CP - MMP CS/CP MMAP CS/CP

|                   | Α  | В  | С  |
|-------------------|----|----|----|
| CMP / MMP         | 57 | 40 | 52 |
| CMAP / MMAP       | 73 | 45 | 57 |
| CMP CS / MMP CS   | 57 | 40 | 52 |
| CMAP CS / MMAP CS | 73 | 45 | 57 |
| CMP CP / MMP CP   | 57 | 40 | 52 |
| CMAP CP / MMAP CP | 73 | 45 | 57 |
|                   |    |    |    |