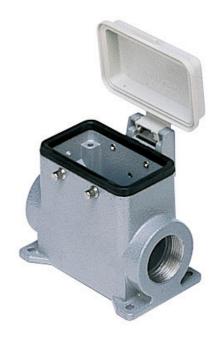

# **MMAP 03CP232**

Surface mounting housing, 830V series, with 4 pegs, M32 x 2 cable entry, size "57.27", high construction, with plastic cover

| Surface mounting housing              |
|---------------------------------------|
| 830V                                  |
| With 4 pegs                           |
| Size 57.27                            |
| With cable entry<br>M32 x 2           |
| High construction, with plastic cover |
|                                       |
| IP65                                  |
|                                       |
| -40°C+125°C                           |
|                                       |