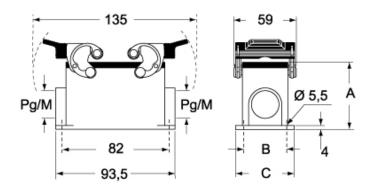

#### CMP CMAP - MMP MMAP

#### CMP CS/CP CMAP CS/CP - MMP CS/CP MMAP CS/CP

|                   | Α  | В  | С  |
|-------------------|----|----|----|
| CMP / MMP         | 57 | 40 | 52 |
| CMAP / MMAP       | 73 | 45 | 57 |
| CMP CS / MMP CS   | 57 | 40 | 52 |
| CMAP CS / MMAP CS | 73 | 45 | 57 |
| CMP CP / MMP CP   | 57 | 40 | 52 |
| CMAP CP / MMAP CP | 73 | 45 | 57 |
|                   |    |    |    |