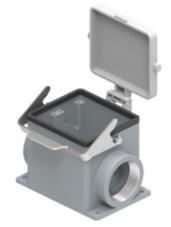

## Part number MHPX 32 LP50

Surface mounting housing, C-TYPE series, with 1 lever, M50 cable entry, size "77.62", with plastic cover

| Product description                       |                          | Material properties          |                        |
|-------------------------------------------|--------------------------|------------------------------|------------------------|
| Product type                              | Surface mounting housing | Other materials              | Lever: Stainless steel |
| Series                                    | C-TYPE                   |                              | Gasket: NBR            |
| Closing type                              | With 1 lever             | Colour                       | RAL 7040 grey          |
| Size                                      | Size 77.62               | RoHs conformity              | Compliant              |
| Cable entry                               | With cable entry<br>M50  | China RoHs - EFUP            | E                      |
|                                           |                          | <b>REACH SVHC</b> substances | No                     |
| Specification                             | With plastic cover       | Approvals / Standards        |                        |
| Technical data                            |                          | Certifications               | DNV, BV                |
| IP degree of protection                   | IP65                     | UL                           | ECBT2                  |
| Further technical details                 |                          | cUL                          | ECBT8                  |
| Operating temperature<br>range (min, max) | -40°C+125°C              | General ordering information |                        |
|                                           |                          | EAN13 code                   | 8015747267274          |
|                                           |                          | eCl@ss 8.1                   | 27440202               |
|                                           |                          | ETIM 7.0                     | EC000437               |