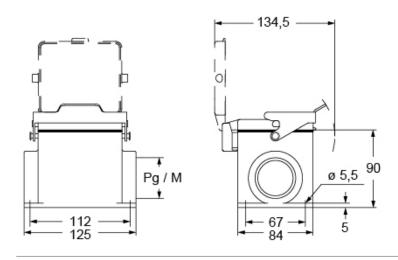

IP degree of protection                   | IP65                     | UL                           | ECBT2                  |
| Further technical details                 |                          | cUL                          | ECBT8                  |
| Operating temperature<br>range (min, max) | -40°C+125°C              | General ordering information |                        |
|                                           |                          | EAN13 code                   | 8015747267274          |
|                                           |                          | eCl@ss 8.1                   | 27440202               |
|                                           |                          | ETIM 7.0                     | EC000437               |





## Catalogue drawings