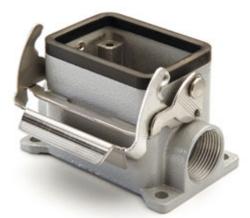

## JMVP 06 L220

Surface mounting housing, JEI®-V series, with 1 lever, M20 x 2 cable entry, size "44.27"

| Product description       |                             |
|---------------------------|-----------------------------|
| Product type              | Surface mounting housing    |
| Series                    | JEI®-V                      |
| Closing type              | With 1 lever                |
| Size                      | Size 44.27                  |
| Cable entry               | With cable entry<br>M20 x 2 |
| Technical data            |                             |
| IP degree of protection   | IP65 / IP66 / IP69          |
| Further technical details |                             |
| Operating temperature     | -40°C+125°C                 |

| Material properties           |                                        |  |
|-------------------------------|----------------------------------------|--|
| Other materials               | Lever: Galvanized steel<br>Gasket: NBR |  |
| Colour                        | RAL 7040 grey                          |  |
| <b>Approvals / Standards</b>  |                                        |  |
| Certifications                | DNV, BV                                |  |
| UL                            | ECBT2                                  |  |
| cUL                           | ECBT8                                  |  |
| <b>General ordering infor</b> | mation                                 |  |
| EAN13 code                    | 8015747219372                          |  |