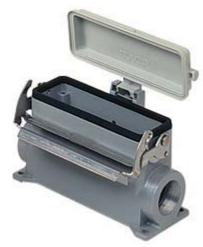

## JMVAP 16LP32

Surface mounting housing, JEI®-V series, with 1 lever, M32 cable entry, size "77.27", high construction, with plastic cover

| Product description                    |                                       |
|----------------------------------------|---------------------------------------|
| Product type                           | Surface mounting housing              |
| Series                                 | JEI®-V                                |
| Closing type                           | With 1 lever                          |
| Size                                   | Size 77.27                            |
| Cable entry                            | With cable entry<br>M32               |
| Specification                          | High construction, with plastic cover |
| Technical data                         |                                       |
| IP degree of protection                | IP65 / IP66 / IP69                    |
| Further technical details              |                                       |
| Operating temperature range (min, max) | -40°C+125°C                           |