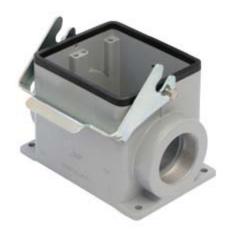

## JMHP 32LP250

Surface mounting housing, JEI®-V series, with 1 lever, M50 x 2 cable entry, size "77.62", with plastic cover

| Product description                    |                             |
|----------------------------------------|-----------------------------|
| Product type                           | Surface mounting housing    |
| Series                                 | JEI®-V                      |
| Closing type                           | With 1 lever                |
| Size                                   | Size 77.62                  |
| Cable entry                            | With cable entry<br>M50 x 2 |
| Specification                          | With plastic cover          |
| Technical data                         |                             |
| IP degree of protection                | IP65                        |
| Further technical details              |                             |
| Operating temperature range (min, max) | -40°C+125°C                 |