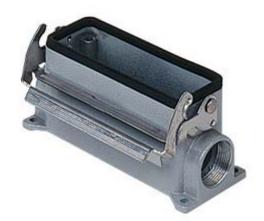

## JCVP 16 L2

Surface mounting housing, JEI®-V series, with 1 lever, Pg21 x 2 cable entry, size "77.27"

| Product description                    |                              |
|----------------------------------------|------------------------------|
| Product type                           | Surface mounting housing     |
| Series                                 | JEI®-V                       |
| Closing type                           | With 1 lever                 |
| Size                                   | Size 77.27                   |
| Cable entry                            | With cable entry<br>Pg21 x 2 |
| Technical data                         |                              |
| IP degree of protection                | IP65 / IP66 / IP69           |
| Further technical details              |                              |
| Operating temperature range (min, max) | -40°C+125°C                  |