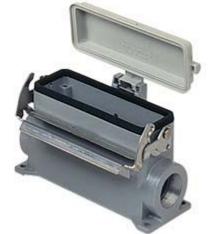

## Part number JCVAP 16LP29

Surface mounting housing, JEI®-V series, with 1 lever, Pg29 cable entry, size "77.27", high construction, with plastic cover

| Product | description |
|---------|-------------|
|---------|-------------|

Product type Series Closing type Size Cable entry Specification Surface mounting housing JEI®-V With 1 lever Size 77.27 With cable entry Pg29 High construction, with plastic cover

| Material properties          |               |
|------------------------------|---------------|
| Colour                       | RAL 7040 grey |
| Approvals / Standards        |               |
| Certifications               | DNV, BV       |
| UL                           | ECBT2         |
| cUL                          | ECBT8         |
| General ordering information |               |
| EAN13 code                   | 8015747218764 |
|                              |               |