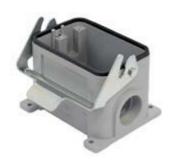

## JCHP 48 L29

Surface mounting housing, JEI®-V series, with 1 lever, Pg29 cable entry, size "104.62"  $\,$ 

| Product description                    |                          |
|----------------------------------------|--------------------------|
| Product type                           | Surface mounting housing |
| Series                                 | JEI®-V                   |
| Closing type                           | With 1 lever             |
| Size                                   | Size "104.62"            |
| Cable entry                            | With cable entry<br>Pg29 |
| Technical data                         |                          |
| IP degree of protection                | IP65 / IP66 / IP69       |
| Further technical details              |                          |
| Operating temperature range (min, max) | -40°C+125°C              |