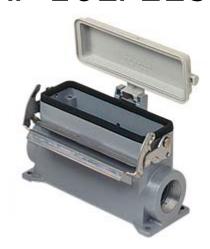

## **CVAP 16LP229**

Surface mounting housing, V-TYPE series, with 1 lever, Pg29 x 2 cable entry, size "77.27", high construction, with plastic cover

| Product description                    |                                       |
|----------------------------------------|---------------------------------------|
| Product type                           | Surface mounting housing              |
| Series                                 | V-TYPE                                |
| Closing type                           | With 1 lever                          |
| Size                                   | Size 77.27                            |
| Cable entry                            | With cable entry<br>Pg29 x 2          |
| Specification                          | High construction, with plastic cover |
| Technical data                         |                                       |
| IP degree of protection                | IP65                                  |
| Further technical details              |                                       |
| Operating temperature range (min, max) | -40°C+125°C                           |