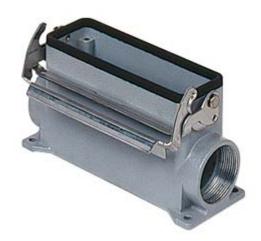

## CVAP 16 L

Surface mounting housing, V-TYPE series, with 1 lever, Pg21 cable entry, size "77.27", high construction

| Product description                    |                          |
|----------------------------------------|--------------------------|
| Product type                           | Surface mounting housing |
| Series                                 | V-TYPE                   |
| Closing type                           | With 1 lever             |
| Size                                   | Size 77.27               |
| Cable entry                            | With cable entry<br>Pg21 |
| Specification                          | High construction        |
| Technical data                         |                          |
| IP degree of protection                | IP65 / IP66 / IP69       |
| Further technical details              |                          |
| Operating temperature range (min, max) | -40°C+125°C              |