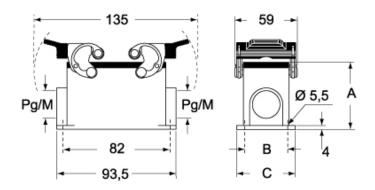

## Catalogue drawings

#### CMP CMAP - MMP MMAP

#### CMP CS/CP CMAP CS/CP - MMP CS/CP MMAP CS/CP

|                   | Α  | В  | С  |
|-------------------|----|----|----|
| CMP / MMP         | 57 | 40 | 52 |
| CMAP / MMAP       | 73 | 45 | 57 |
| CMP CS / MMP CS   | 57 | 40 | 52 |
| CMAP CS / MMAP CS | 73 | 45 | 57 |
| CMP CP / MMP CP   | 57 | 40 | 52 |
| CMAP CP / MMAP CP | 73 | 45 | 57 |
|                   |    |    |    |