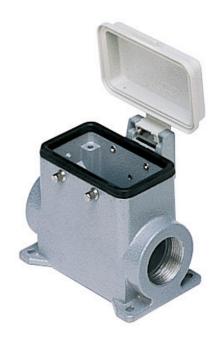

### Part number

# CMP 03 CP

Surface mounting housing, 830V series, with 4 pegs, Pg16 cable entry, size "57.27", with plastic cover

| Product description                    |                          |
|----------------------------------------|--------------------------|
| Product type                           | Surface mounting housing |
| Series                                 | 830V                     |
| Closing type                           | With 4 pegs              |
| Size                                   | Size 57.27               |
| Cable entry                            | With cable entry<br>Pg16 |
| Specification                          | With plastic cover       |
| Technical data                         |                          |
| IP degree of protection                | IP65                     |
| Further technical details              |                          |
| Weight                                 | 224,00 g                 |
| Operating temperature range (min, max) | -40°C+125°C              |

| Material properties          |                   |
|------------------------------|-------------------|
| Colour                       | RAL 7040 grey     |
| RoHs conformity              | Compliant         |
| China RoHs - EFUP            | E                 |
| REACH SVHC substances        | No                |
| Approvals / Standards        |                   |
| Certifications               | DNV, BV           |
| UL                           | ECBT2             |
| cUL                          | ECBT8             |
| General ordering information |                   |
| EAN13 code                   | 8015747031233     |
| Packaging Information        |                   |
| Sub-packaging weight         | 1,12 kg           |
| Sub-packaging description    | Plastic packaging |
| Sub-packaging quantity       | 5 Pcs             |
| Sub-packaging EAN<br>barcode | 8015747104975     |