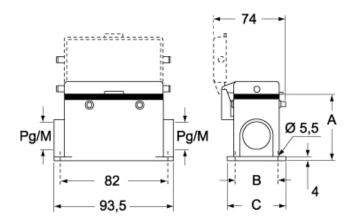

## Catalogue drawings

#### CMP CS/CP CMAP CS/CP - MMP CS/CP MMAP CS/CP

|                   | Α  | В  | С  |
|-------------------|----|----|----|
| CMP / MMP         | 57 | 40 | 52 |
| CMAP / MMAP       | 73 | 45 | 57 |
| CMP CS / MMP CS   | 57 | 40 | 52 |
| CMAP CS / MMAP CS | 73 | 45 | 57 |
| CMP CP / MMP CP   | 57 | 40 | 52 |
| CMAP CP / MMAP CP | 73 | 45 | 57 |
|                   |    |    |    |